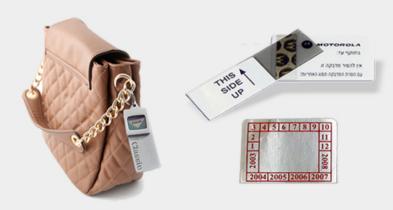

Latent Image Technologies

## LIT

## Company Profile

Established 1996, LIT is a privately-owned high technology company.

LIT offers turn-key solutions for protecting authentic products and documents from any kind of counterfeiting or forgery. Our latent Image technology can be used to protect any type of product or document: from government Tax-Stamps, ID cards and medcinies to expensive cigars, car spare parts, cellular phones and designer hand bags.





We use complex optical and chemical processing technologies that were developed over the past 22 years. Our technology is protected by registered patents world wide.

During the past 12 years we have gathered a vast "hands on", practical experience, with the implementation of our solutions in various industries and market segments.

Call Now! Our applications engineers will gladly assist you in defining your anti counterfeiting and security needs

# LIT Solutions: Government Applications

#### Tax Stamps



The LIT tax stamps solution provides a wide range of security features in multiple

#### **Documents**



Documents verification with LIT latent image technology is easy, simple and highly secured

#### **ID Cards**



Personal latent image verification using polarizer lense for drivi